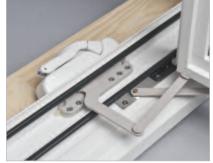

#### Performance

Easy to operate Truth Maxim hardware is designed to reduce air and water infiltration. Smooth functioning, durable mechanisms are concealed for a clean appearance.

Security

Elegant handles and multi-point latches secure the windows at three points to provide not only superior protection from the elements but also protection from tampering and vandalism.

#### **Functionally artistic hardware**

The stainless steel locking mechanism operates with a slim line locking lever that ensures your windows are water and airtight for optimum energy efficiency. Self-storing Encore folding handles swing out of the way to enhance the overall appearance of your windows. Available in 6 different finishes.