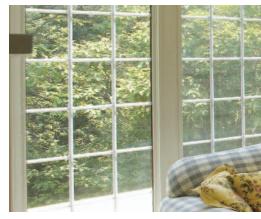

Casement windows open like doors. They are simple to operate, easy to clean and provide maximum airflow. Awning windows are very similar in function and performance. They open from the bottom out to provide the added benefit of preventing rainfall entry. Both window styles are ideal for the variable Canadian climate, are CSA-A440 compliant and meet EnergyStar® requirements.

#### Complement your architectural style with Grille and Simulated Divided Lite (SDL) designs

Grilles placed within the airspace between the insulating glass create a sleek, traditional look that is easy to clean. We offer a wide selection of grille styles and colours\* that will enhance the look of your windows and complement the design of the building. Surface mounted SDL bars create a unique and distinctive multi-pane effect known as simulated divided lites.Default grilles are pewter or an SDL grille.