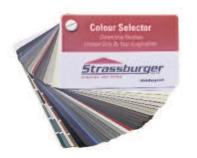

### New technology turns glass into insulation

Strassburger windows are glazed with cutting edge technology from Cardinal Glass. Through research and engineering Cardinal glass adds new standards of comfort, energy savings and value to you home. Cardinal glass is specifically designed to let clear light stream into your home while rejecting the sun's heat and damaging UV rays that shorten the life of drapes and furniture. All Cardinal units come complete with the XL Edge spacer system which provides proven thermal and structural performance.

Double and triple glazed windows deliver outstanding thermal performance. Low conductivity warm edge spacers keep the panes of glass apart.