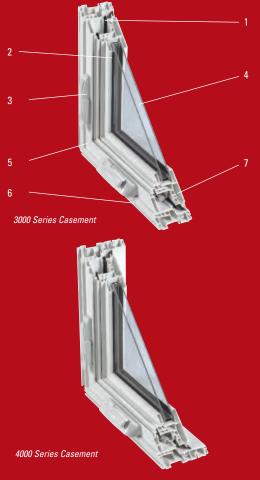

- 1 Triple weather-stripping provides remarkable air tightness, reducing heating and air conditioning costs
- Interior glazing bead design allows the window to withstand winds of over 350 km/h (220 mph)
- 3 With a single handle, our stainless steel multi-point locking bar is activated
- 4 Accommodates virtually all types of glazing
- Fusion welded seams create a 100% water and airtight surface and increase the structural integrity of frames and sashes
- 6 Interior and exterior grooves allow for brickmoulds, nailing flanges, returns and jamb extensions
- Strassburger windows have the highest number of internal chambers

#### 3000 Series Casement / Awning

This 3 1/4" deep profile is versatile for new construction or replacement applications.

4000 Series Casement / Awning

At 4 9/16" deep, this profile comes complete with built-in drywall retainer. Ideal for new construction applications with deeper walls.