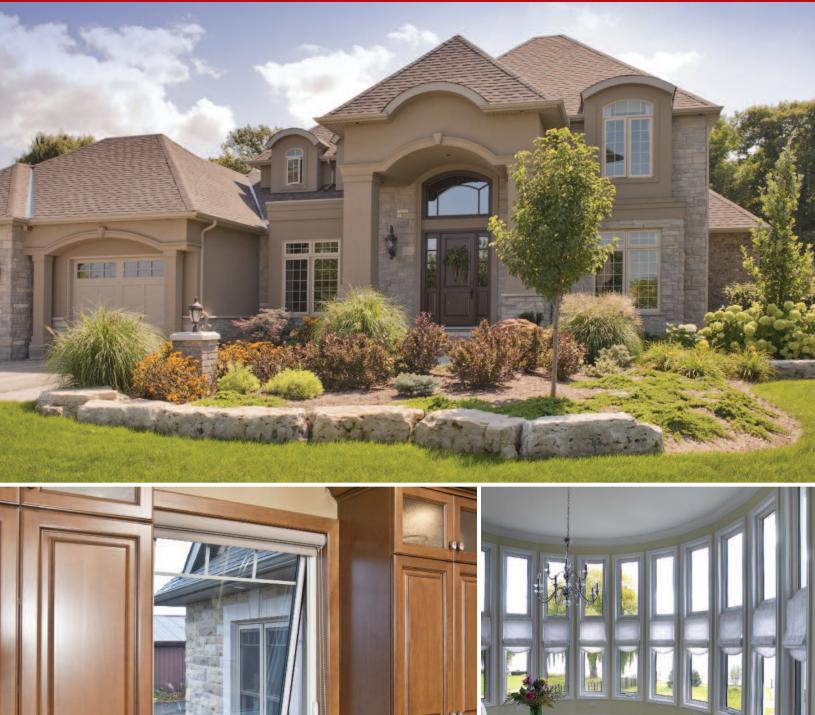

## CASEMENT AND AWNING WINDOWS

Craftsmanship. Style. Performance.

The remarkable performance of Strassburger windows is the result of attention to the smallest of details in the quest for premium product quality.

Casement windows open like doors. They are simple to operate, easy to clean and provide maximum airflow. Awning windows are very similar in function and performance. They open from the bottom out to provide the added benefit of preventing rainfall entry. Both window styles are ideal for the variable Canadian climate, are CSA-A440 compliant and meet EnergyStar® requirements.