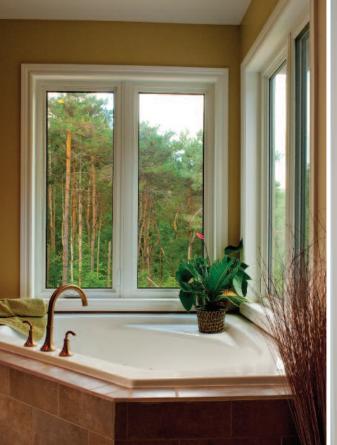

### Howling Wind, Beating Rain, Bone-Chilling Cold or Scorching Heat...

Strassburger casement and awning windows give you the best protection and the greatest comfort a window can provide

Awnina

Casement windows open like doors. They are simple to operate, easy to clean and provide maximum airflow. Awning windows are very similar in function and performance. They open from the bottom out to provide the added benefit of preventing rainfall entry. Both window styles are ideal for the variable Canadian climate, are CSA-A440 compliant and meet EnergyStar® requirements.