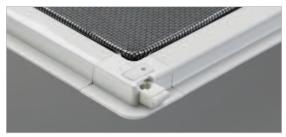

extrusions can be painted to match vour chosen window frame colour.

Strassburger screens are smooth, clean and tidy. Screen retention system is built into the corners, leaving a sleek profile.

Choose from a variety of patterns to create the window style that complements your architecture and your individual taste.