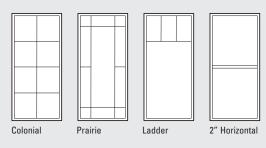

#### Complement your architectural style with Grille and Simulated Divided Lite (SDL) designs

Grilles placed within the airspace between the insulating glass create a sleek, traditional look that is easy to clean. We offer a wide selection of grille styles and colours\* that will enhance the look of your windows and complement the design of the building. Surface mounted SDL bars create a unique and distinctive multi-pane effect known as simulated divided lites.Default grilles are pewter or an SDL grille.