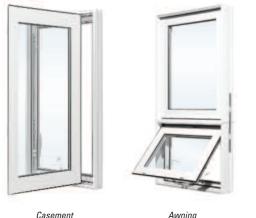

## CASEMENT AND AWNING WINDOWS

Craftsmanship. Style. Performance.

The remarkable performance of Strassburger windows is the result of attention to the smallest of details in the quest for premium product quality.

### Howling Wind, Beating Rain, Bone-Chilling Cold or Scorching Heat...

Strassburger casement and awning windows give you the best protection and the greatest comfort a window can provide

Awnina

Casement windows open like doors. They are simple to operate, easy to clean and provide maximum airflow. Awning windows are very similar in function and performance. They open from the bottom out to provide the added benefit of preventing rainfall entry. Both window styles are ideal for the variable Canadian climate, are CSA-A440 compliant and meet EnergyStar® requirements.