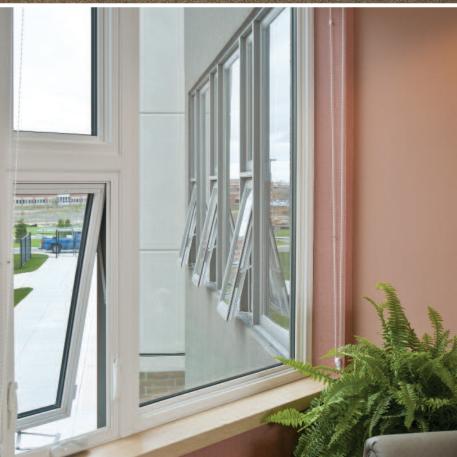

Casement windows open like doors. They are simple to operate, easy to clean and provide maximum airflow. Awning windows are very similar in function and performance. They open from the bottom out to provide the added benefit of preventing rainfall entry. Both window styles are ideal for the variable Canadian climate, are CSA-A440 compliant and meet EnergyStar® requirements.

- Designed to make life easier, a casement sash opens a full 90° for easy cleaning
- · Window operation is smooth, consistent, and effortless
- · Strassburger casement and awning windows have outstanding insulation and sound abatement qualities, as well as excellent thermal efficiency and increased strength
- 100% uPVC extrusions are designed to provide superior resistance to severe weather conditions
- Stainless steel multi-point locking system provides heavy-duty security
- Triple weather-stripping keeps the elements out
- Available in a range of glass types and thicknesses including double and triple glazing
- Designed to be aesthetically and structurally compatible with other Strassburger window and door styles
- Operating hardware is available in several colours and optional finishes
- Standard extrusion colour is solid white. See colour chart for exterior standard and custom colours